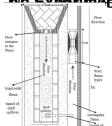

## 3-D Underflow of a Sluice Gate at a Channel Inlet; Experimental Results and CFD Simulations

Original Article, D75
Calomino F. and Lauria A

J. Civil Eng. Urban. 4(5): 501-508 . 2014

| ABSTRACT: | The underflow of a sluice gate is well known when the gate is set into a channel  |
|-----------|-----------------------------------------------------------------------------------|
| Keywords: | Channel Inlet, Sluice Gate, 3-D Underflow, Discharge Coefficients, CFD Simulation |