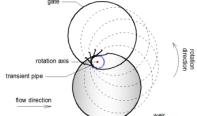

## 3-D Underflow of a Sluice Gate at a Channel Inlet; Experimental Results and CFD Simulations

Original Article, D75
Calomino F. and Lauria A

J. Civil Eng. Urban. 4(5): 501-508 . 2014

| ABSTRACT: | The underflow of a sluice gate is well known when the gate is set into a channel  |
|-----------|-----------------------------------------------------------------------------------|
| Keywords: | Channel Inlet, Sluice Gate, 3-D Underflow, Discharge Coefficients, CFD Simulation |