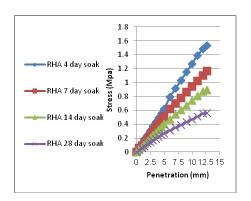

## Long Term Dry and Wet Effects on the Engineering Behavior of Subgrade Soil with High Amount

| Original Article, D74 |                  |         |        |  |
|-----------------------|------------------|---------|--------|--|
| Ibrahim S.F., Ibrahim | M.S., Abd hak H. |         |        |  |
| J. Civil Eng. Urban.  | 4(5):            | 492-500 | . 2014 |  |

| ABSTRACT: | The performance of pavenets depends upon the quality of subgrades. Asstal  |
|-----------|----------------------------------------------------------------------------|
| Keywords: | Strength, Rice husk ash, Total soluble salts, Durability, Calcium chloride |