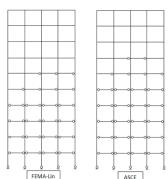

Stromgen நாள்கள் அத்து Squares from Tradition to Modernity in Iran: A Comparative Study (

**TEACHERD ABEICH COLUMN; iS) on water of the Column of the** 

-Ev: 4922154614310N460000729ar4Static Analysis for Special Moment Resisting Frames