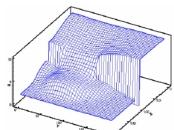

## 3-D Underflow of a Sluice Gate at a Channel Inlet; Experimental Results and CFD Simulations

Original Article, D75
Calomino F. and Lauria A

J. Civil Eng. Urban. 4(5): 501-508 . 2014

| ABSTRACT: | The underflow of a sluice gate is well known when the gate is set into a channel  |
|-----------|-----------------------------------------------------------------------------------|
| Keywords: | Channel Inlet, Sluice Gate, 3-D Underflow, Discharge Coefficients, CFD Simulation |